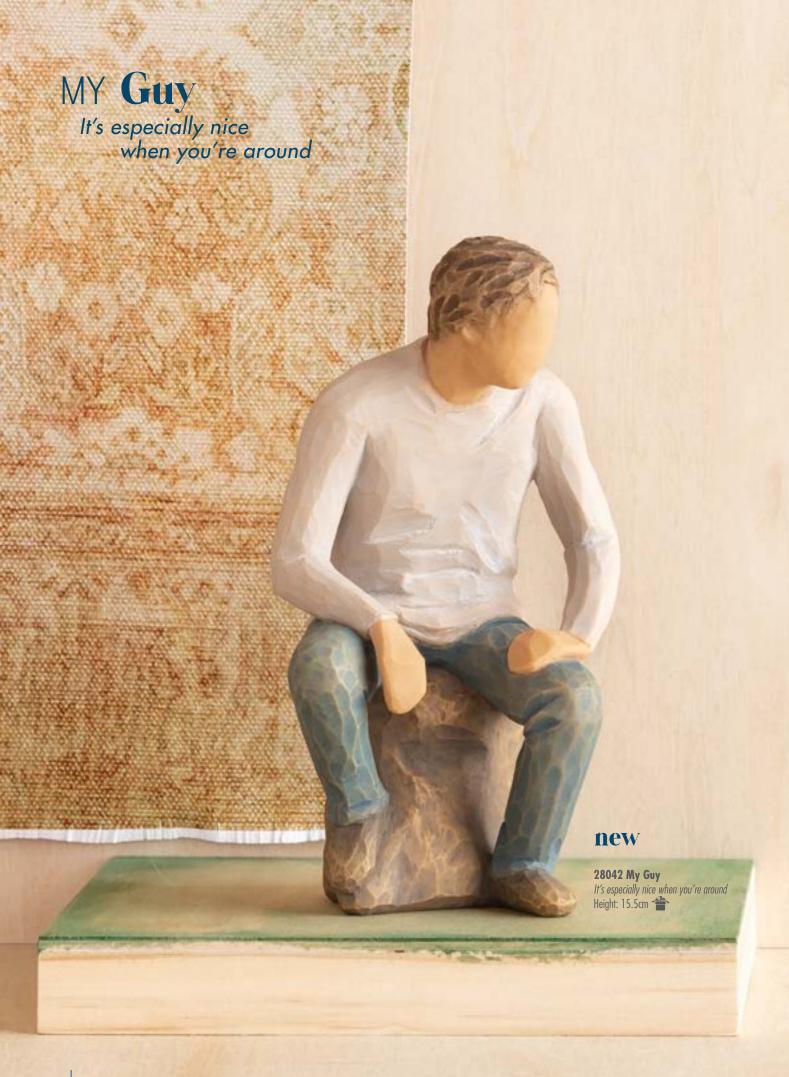

'I look to things that bring joy, especially in difficult times.'

'We've had many requests for a sculpture of an adult man to add to other figures to create a Family Grouping, or to represent a spouse or older son or brother. I hope this piece can be a reminder of someone important in your life, who makes you feel special.'

Suran

My Guy can stand alone as an iconic figure. He looks great positioned with a best friend too. Displaying products together can facilitate add-on sales of additional pieces such as pets or children figures.

Susan carved My Guy to be of a scale that will work with other family figures, in particular the seated children. His posture and downward gaze creates an engagement with other pieces, so that he becomes an integral part of Family Groupings.