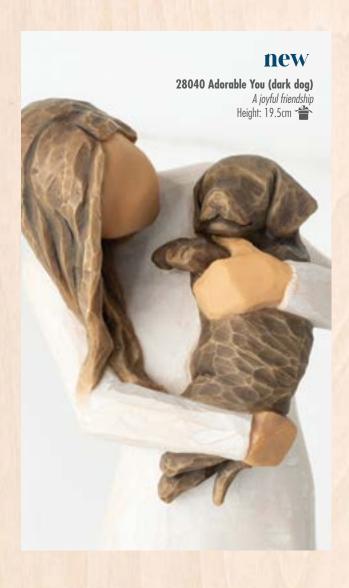

A puppy brings joy, exuberance and a bit of chaos into the household at first, then mellows over time to become a companion, a playmate, a confidante; always happy to see us, never tiring of our presence.

As a metaphor for friendship, a dog represents the trust and comfort of a good friend, and how this relationship grows in value through the years.

'When carving this figure, I was influenced by the postures of classical sculptures, where the line of the shoulders is in opposition to the hips, or 'contrapposto'. I wanted the gesture to involve her whole body — 360 degrees. So any way that the viewer turns the figure, there is movement and life and expression.