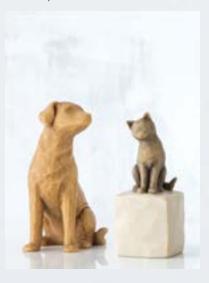

A puppy brings joy, exuberance and a bit of chaos into the household at first, then mellows over time to become a companion, a playmate, a confidante; always happy to see us, never tiring of our presence.

As a metaphor for friendship, a dog represents the trust and comfort of a good friend, and how this relationship grows in value through the years.

'When carving this figure, I was influenced by the postures of classical sculptures, where the line of the shoulders is in opposition to the hips, or 'contrapposto'. I wanted the gesture to involve her whole body — 360 degrees. So any way that the viewer turns the figure, there is movement and life and expression.