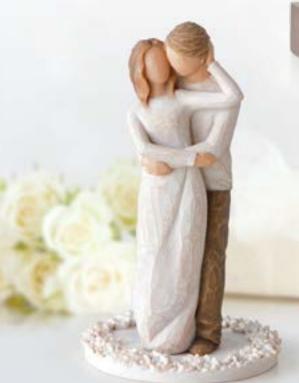

e always been for me Height: 16.5cm





26102 Mother and Son Celebrating the bond of love between mothers and sons Height: 21.0cm

26195 Guardian

Height: 15.0cm

Love and protect thee, forever





26181 Our Gift Our bright, joyful gift! Height: 22.0cm









26164 Birthday Girl Celebrate your day! Height: 16.0cm





26188 Two Together Love in abundance Height: 5.0cm



Maximise your shelf space by displaying Willow Tree pieces on Tri-Step Riser. These are also available to your consumers.



26693 Tri-Step Riser Height: 8.0cm 🖀



To clean, wipe only the bottom of base with lightly damp cloth. Paint is NOT waterproof — do not wash or submerge in water. Paint and resin are lead-free and tested for food safety.

27162 Together Cake Topper True partners in love and life Height: 15.0cm



# Signature Collection

Wishing and Sanctuary are both in the Signature Collection of figures, inspired by the decorative arts and architecture from Susan's travels to cities such as Prague and Vienna. The custom-designed Signature Collection Box includes an enclosure card for gift-giving.

'I embellished the surfaces with gold dots—symbolising light, or energy, hope, inner strength... gold connotes preciousness and enduring value, and I wanted this to be a special collection.'





## ENCOURAGEMENT / Support



27702 Butterfly

26099 Heart and Soul Open hearts, sharing souls,

> trusted friends Height: 11.5cm



Resilient, determined, courageous and beautiful... You have the qualities to transform your world Height: 16.5cm



27095 My sister, my friend Walk with me. And along the way, w