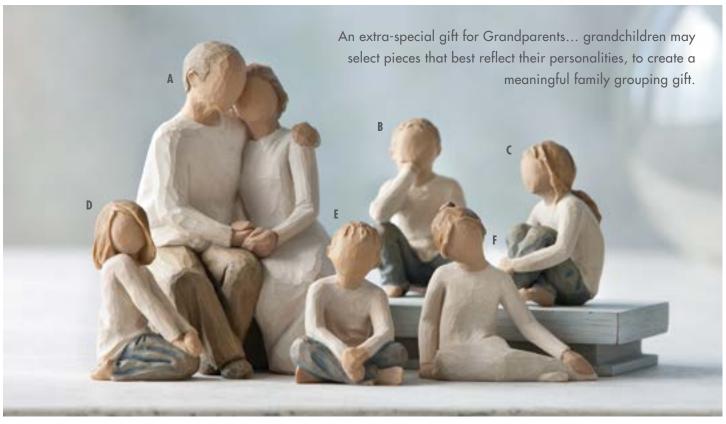

## RELATIONSHIP Figures DISPLAY FAMILY GROUPINGS

Help your customers create their own unique Family Groupings

1. Start with a Parent piece

2. Add children

3. Add a pet

**27684 Love my Cat (dark)**Always with me, full of personality!
Height: 7.5cm

27790 Love My Dog (small, lying) Always with me, full of personality! Height: 3.0cm 👚

26217 Kindness (boy) Above all, kindness Height: 7.5cm

A. 26184 Anniversary Love ever endures Height: 15.0cm 👚

B. 26227 Inquisitive Child ...nurtured by your loving care Height: 7.5cm

C. 26224 Spirited Child ... nurtured by your loving care Height: 7.5cm

D. 26223 Joyful Child ...nurtured by your loving care Height: 7.5cm

...nurtured by your loving care Height: 6.0cm

E. 26226 Imaginative Child F. 26225 Thoughtful Child ...nurtured by your loving care Height: 7.5cm