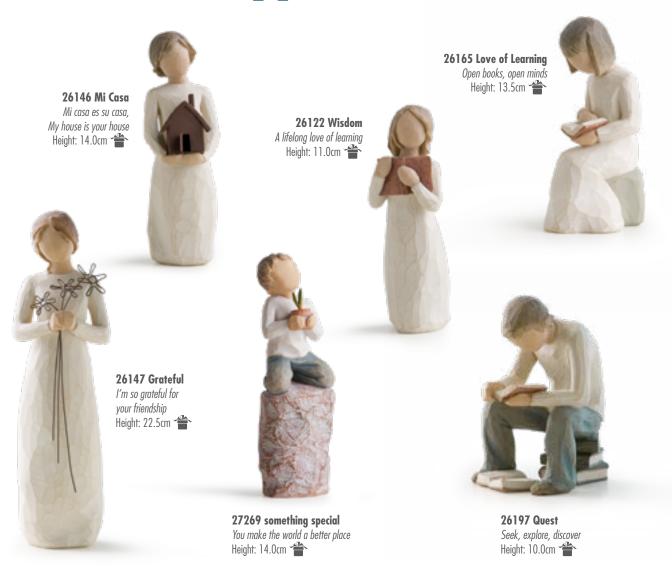

### BOUNTIFUL 2021

A beautiful bouquet representing an abundance of love, friendship, accomplishment and opportunity. A joyful way to celebrate weddings, graduations, promotions, babies... all the happy things that fill our lives with plenty.