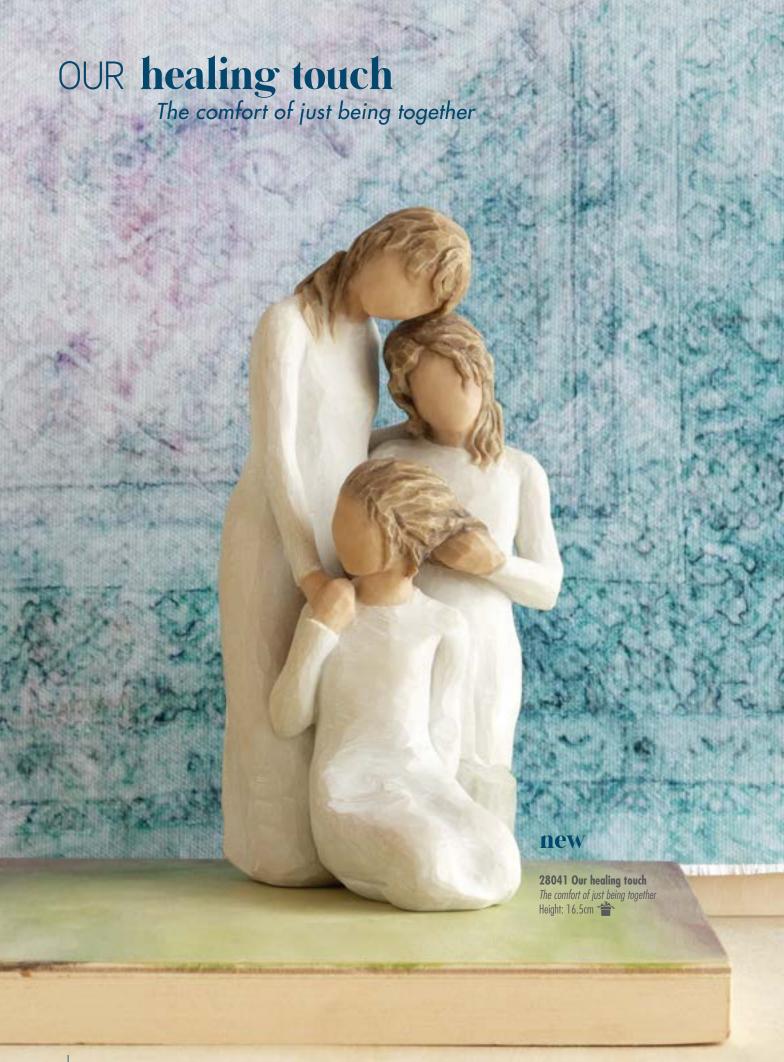

### STAYING connected...

2020 has been a year filled with sorrow and fear and a longing to be close to those we love, especially since we needed to stay apart. My family was very far away and it was often difficult to think positively when I had no control over the circumstances around me. I had already started to sculpt the piece that became **Our healing touch** because I wanted to do another three-sister figure. I used their hair as a way to portray the comforting sensation of touch. This touch became more important, and so missed, when it wasn't available to me in the spring — I couldn't see my mother, my children or my grandchildren. I realized how healing touch can be.

'I'm the fourth generation of three sisters. I remember hearing the stories of how my great-grandmother and her sisters, young Italian immigrants, would dress each other's hair each morning — brushing, braiding, pinning it up — before they started their day working in a factory sewing pockets on men's workpants. As I grew up, I watched my mom and her sisters care for each other in close, affectionate ways. And with my own two sisters... we often find ourselves curled up on a couch, arms, legs overlapping, where just being together is the activity. It's a comfort level achieved by quietly talking, laughing, playing with each other's hair, being close to each other.

'It's the comfort you feel when you're surrounded by those you trust and love — like with your sisters, or a mother and daughters, or very close cousins, or even best friends — the ones you can literally 'let your hair down' with. You don't have to fill the spaces or explain yourself. You can just be together, and that, in and of itself, is healing.

'Our healing touch is all about the hair. Hair is a symbol of our identity — who we are, how we see ourselves. Our hair differentiates us, but also connects us. Isn't the first way we 'date' a photograph by the hairstyle? Hair is tactile, sensuous, and the touching and stroking of it can be comforting and healing. These women are connecting with each other in a quiet moment, attuned to each other, in harmony.'