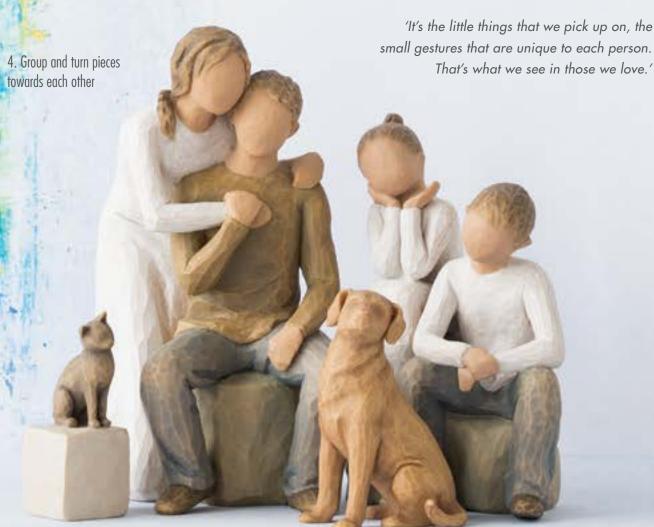

## RELATIONSHIP Figures DISPLAY FAMILY GROUPINGS

Help your customers create their own unique Family Groupings

1. Start with a Parent piece

2. Add children

3. Add a pet

**27684 Love my Cat (dark)**Always with me, full of personality!
Height: 7.5cm