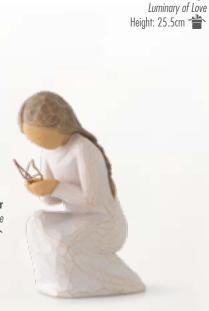

ing comes close to the closeness of sisters Height: 11.0cm



# Signature Collection

Featuring beautiful distinctive colouring and textural surfaces, these figures are more columnar in shape and distinguished by ombré effect embellished with gold leaf dots.

'These pieces have extensive handwork, distinctive effects and jewel-like materials used on them. I hope these will be seen as very special gifts.'

Jusan



27367 Shine
You have a radiant inner light
Height: 20.5cm

FIGURES

# HOPE / HEALING Remembrance

In times of sorrow, people often turn to tangible reminders of healing, hope, comfort, and remembrance.

Susan has carved expressive sculptures in different size and scale within this important bereavement category.

28025 Quiet Wonder May quiet wonders bring you hope Height: 9.5cm





27538 Vigil







**26454 Forget-me-not**Holding thoughts of you closely
Height: 13.5cm



**26171 Remember**Always, I will remember...
Height: 14.0cm



**26186 Blessings** *Each day, unexpected blessings*Height: 14.0cm





Heart of Gold was inspired by a young cancer patient at Children's Mercy Hospital in Kansas City, MO, USA, who was the son of close friends of Willow Tree artist, Susan Lordi. Susan Lordi and Enesco will donate 65p to Great Ormand Street Hospital Children's Charity for every Heart of Gold figurine sold.

> With your help we've raised £158,428.09

(Registered charity no. 1160024).

## HOSPITALITY / Appreciation





**26245 Irish Charm**May luck and laughter light your days!
Height: 13.5cm



27267 Thank You So appreciative of all you do! Height: 14.0cm



27672 F