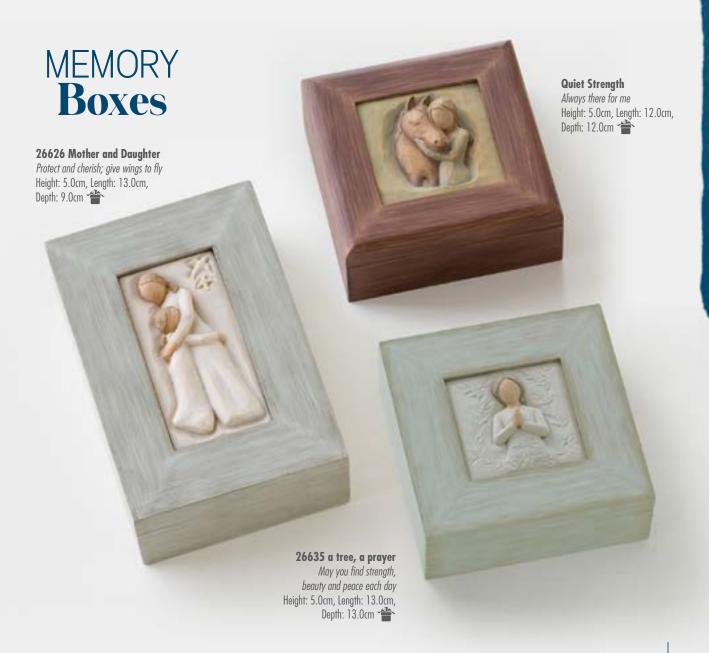

5cm 👚



26123 Good Health An abundance of health and happiness Height: 13.5cm



26012 Angel of Prayer For those who believe in the power of prayer Height: 10.5cm





26235 Angel of Hope Each day, hope anew Height: 13.0cm 👚



26247 Remembrance Memories... hold each one safely in your heart Height: 13.5cm



26149 Courage Bringing a triumphant spirit, inspiration and courage Height: 14.5cm











27924 Butterfly Ornament
Resilient, determined, courageous and beautiful...
You have the qualities to transform your world
Height: 12.0cm



28014 Magnolia Ornament A gathering of blessings Height: 11.5cm



28015 Warm Embrace Ornament
Surrounded by the warmth of
family and friends
Height: 11.5cm



28016 Journey Ornament
Appreciating where you are...
each step along the way
Height: 11.0cm





INTRODUCED IN 2000. THE CLASSIC NATIVITY CONTINUES TO BE

## the best-selling Willow Tree product



#### A. 26027 The Three Wisemen

They followed a star and found the Light of the World Maximum Height: 22.0cm

D. 26105 Shepherd & Stable Animals

Surrounding new life with love and warmth Height: 18.0cm 👚

G. 26005 Nativity

Behold the awe and wonder of the Christmas Story Maximum Height: 23.0cm B. 26180 Ox and Goat

Offering warmth and protection Heights: Ox 8.0cm Goat 9.5cm

E. 26104 Peace on Earth

An embrace of Peace Height: 21.0cm 👚

H. 26442 Little Shepherdess

Behold, a little love on earth Maximum Height: 13.5cm C. 26007 Metal Star Backdrop

Height: 34.0cm

F. 26106 Crèche

Height: 43.0cm Length: 51.0cm Depth: 29.0cm

I. 27183 Zampognaro (Shepherd with bagpipe)

A shepherd's gi