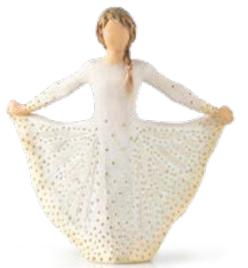

# Signature Collection

Featuring beautiful distinctive colouring and textural surfaces, these figures are more columnar in shape and distinguished by ombré effect embellished with gold leaf dots.

'These pieces have extensive handwork, distinctive effects and jewel-like materials used on them. I hope these will be seen as very special gifts.'

Jusan

27367 Shine
You have a radiant inner light
Height: 20.5cm

FIGURES