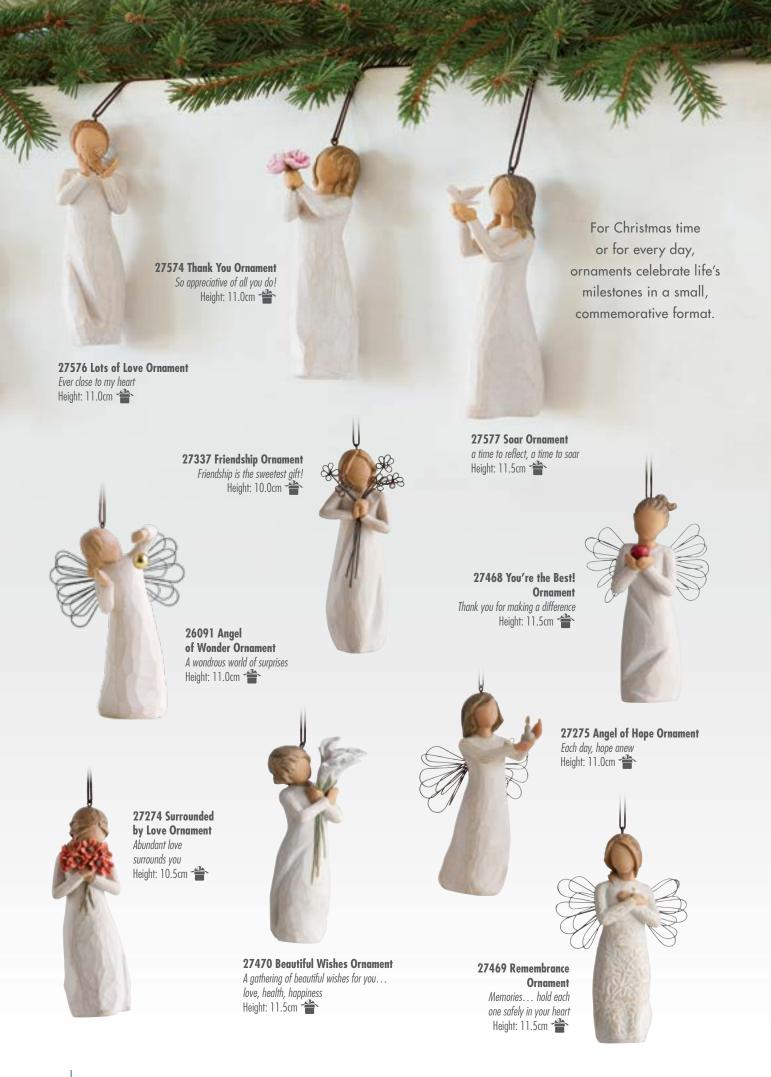

## HOSPITALITY / Appreciation

**26245 Irish Charm**May luck and laughter light your days!
Height: 13.5cm

27267 Thank You So appreciative of all you do! Height: 14.0cm

27672 For You

Just a little something...

Height: 13.5cm

27462 Good Cheer! Wishing you sunny days of happiness
Height: 14.0cm

27250 Warm Embrace Surrounded by the warmth of family and friends Height: 14.0cm

**26155 Friendship** *Friendship is the sweetest gift!* Height: 13.5cm

A gathering of beautiful wishes for you — love, health, happiness Height: 13.0cm

27242 Simple Joys You're simply a joy in my life Height: 15.0cm

26130 Happiness FREE to sing, laugh, dance... create! Height: 14.0cm

26233 Surrounded by Love Abundant love surrounds you Height: 13.0cm 👚

27913 Love you Just a little reminder... Height: 13.0cm 👚

27440 Lots of Love Ever close to my heart Height: 14.0cm

Willow Tree angels speak in quiet ways to heal, comfort, protect and inspire.

26012 Angel of Prayer For those who believe in the power of prayer Height: 10.5cm

26235 Angel of Hope Each day, hope anew Height: 13.0cm 👚

26247 Remembrance Memories... hold each one safely in your heart Height: 13.5cm