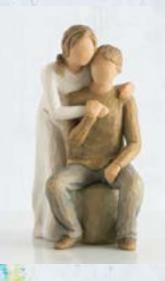

'I look to things that bring joy, especially in difficult times.'

'We've had many requests for a sculpture of an adult man to add to other figures to create a Family Grouping, or to represent a spouse or older son or brother. I hope this piece can be a reminder of someone important in your life, who makes you feel special.'

Suran

My Guy can stand alone as an iconic figure. He looks great positioned with a best friend too. Displaying products together can facilitate add-on sales of additional pieces such as pets or children figures.

Susan carved My Guy to be of a scale that will work with other family figures, in particular the seated children. His posture and downward gaze creates an engagement with other pieces, so that he becomes an integral part of Family Groupings.