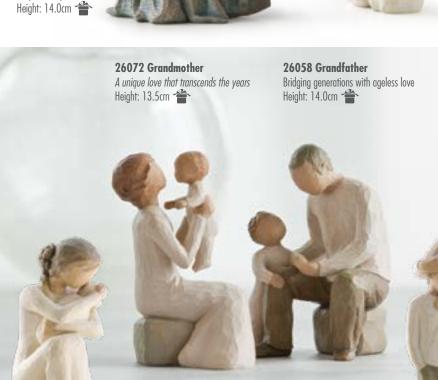

26056 Brothers Forging a bond that lasts a lifetime Height: 13.0cm

26167 Generations Making memories that last lifetimes Height: 18.0cm \*\*

26228 Caring Child ...nurtured by your loving care Height: 7.5cm