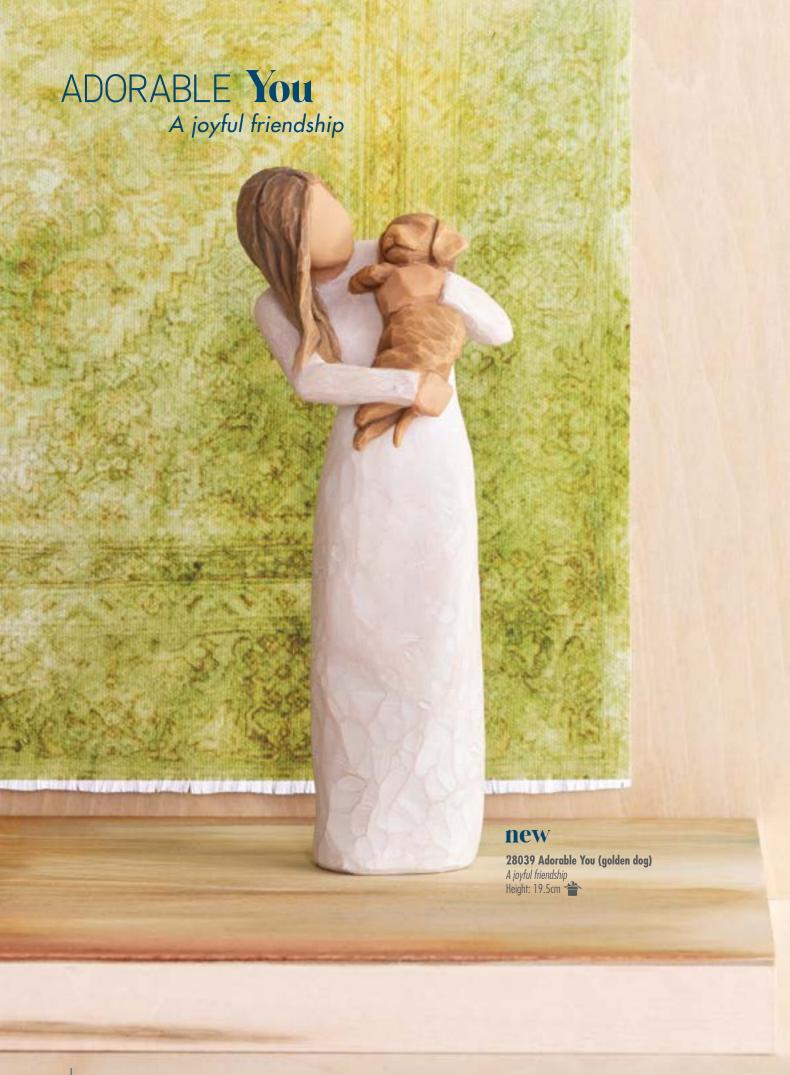

A puppy brings joy, exuberance and a bit of chaos into the household at first, then mellows over time to become a companion, a playmate, a confidante; always happy to see us, never tiring of our presence.

As a metaphor for friendship, a dog represents the trust and comfort of a good friend, and how this relationship grows in value through the years.

'When carving this figure, I was influenced by the postures of classical sculptures, where the line of the shoulders is in opposition to the hips, or 'contrapposto'. I wanted the gesture to involve her whole body — 360 degrees. So any way that the viewer turns the figure, there is movement and life and expression.