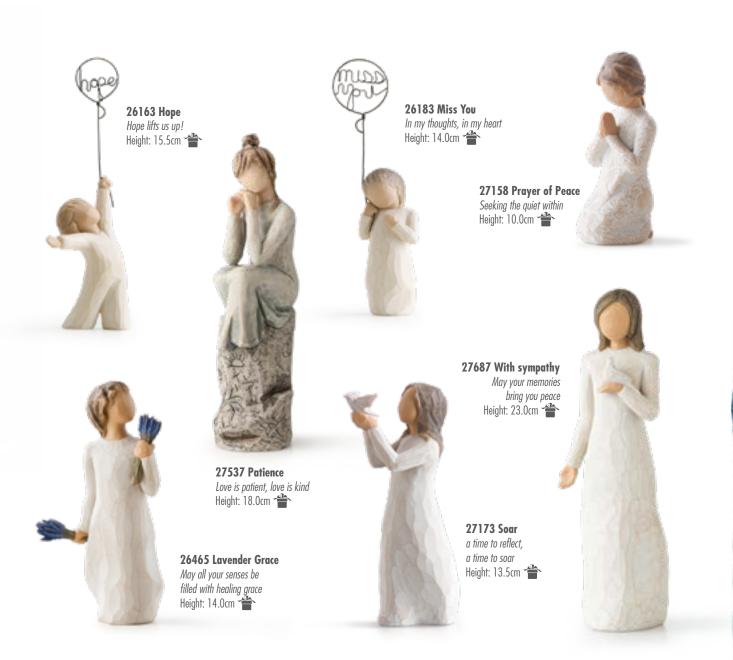

# HOPE / HEALING Remembrance

In times of sorrow, people often turn to tangible reminders of healing, hope, comfort, and remembrance.

Susan has carved expressive sculptures in different size and scale within this important bereavement category.

28025 Quiet Wonder May quiet wonders bring you hope Height: 9.5cm

27538 Vigil

**26454 Forget-me-not**Holding thoughts of you closely
Height: 13.5cm

**26171 Remember**Always, I will remember...
Height: 14.0cm

**26186 Blessings** *Each day, unexpected blessings*Height: 14.0cm

Heart of Gold was inspired by a young cancer patient at Children's Mercy Hospital in Kansas City, MO, USA, who was the son of close friends of Willow Tree artist, Susan Lordi. Susan Lordi and Enesco will donate 65p to Great Ormand Street Hospital Children's Charity for every Heart of Gold figurine sold.