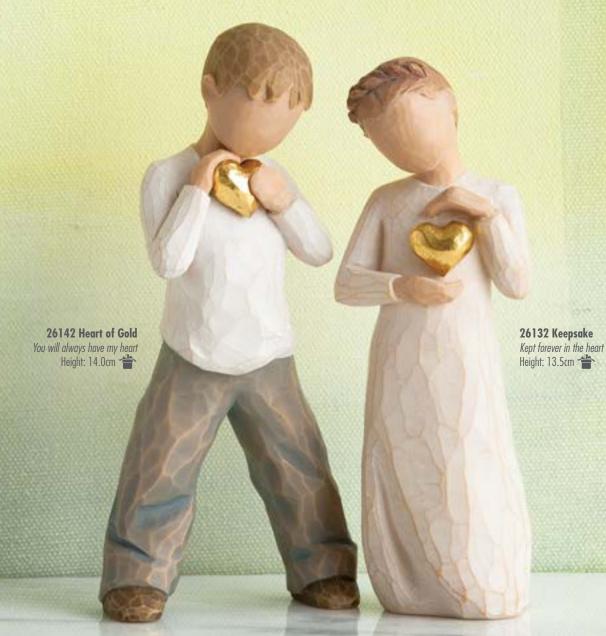

**26186 Blessings** *Each day, unexpected blessings*Height: 14.0cm

Heart of Gold was inspired by a young cancer patient at Children's Mercy Hospital in Kansas City, MO, USA, who was the son of close friends of Willow Tree artist, Susan Lordi. Susan Lordi and Enesco will donate 65p to Great Ormand Street Hospital Children's Charity for every Heart of Gold figurine sold.

> With your help we've raised £158,428.09

(Registered charity no. 1160024).