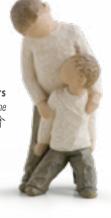

'I look to things that bring joy, especially in difficult times.'

'We've had many requests for a sculpture of an adult man to add to other figures to create a Family Grouping, or to represent a spouse or older son or brother. I hope this piece can be a reminder of someone important in your life, who makes you feel special.'

Suran

My Guy can stand alone as an iconic figure. He looks great positioned with a best friend too. Displaying products together can facilitate add-on sales of additional pieces such as pets or children figures.

Susan carved My Guy to be of a scale that will work with other family figures, in particular the seated children. His posture and downward gaze creates an engagement with other pieces, so that he becomes an integral part of Family Groupings.