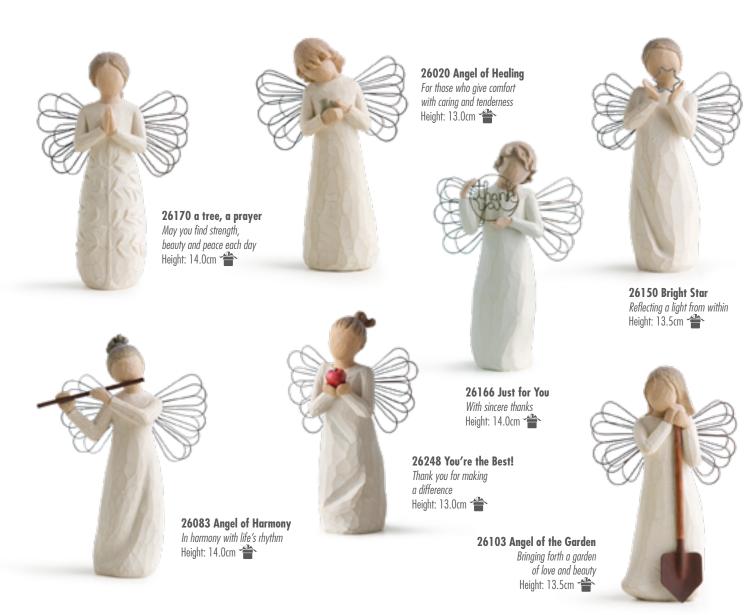

26233 Surrounded by Love Abundant love surrounds you Height: 13.0cm 👚

27913 Love you Just a little reminder... Height: 13.0cm 👚

27440 Lots of Love Ever close to my heart Height: 14.0cm

Willow Tree angels speak in quiet ways to heal, comfort, protect and inspire.

26011 Angel of Friendship

For those who share the spirit of friendship Height: 13.0cm

26109 With affection I love our friendship! Height: 13.0cm 👚

26110 Sign for Love I love you Height: 12.5cm 👚

26131 Thinking of You Keeping you close in my thoughts Height: 13.5cm 👚

26182 With Love You are loved Height: 13.5cm 👚

26084 Angel's Embrace Hold close that which we hold dear Height: 14.0cm

26034 Guardian Angel May you always have an Angel to

watch over you Height: 13.0cm

26062 Angel of Comfort

Offering an embrace of comfort and love Height: 8.0cm 👚

26059 Angel of Grace Bringing a simple grace and beauty into the world Height: 13.5cm 👚

26123 Good Health An abundance of health and happiness Height: 13.5cm

26012 Angel of Prayer For those who believe in the power of prayer Height: 10.5cm

26235 Angel of Hope Each day, hope anew Height: 13.0cm 👚

26247 Remembrance Memories... hold each one safely in your heart Height: 13.5cm