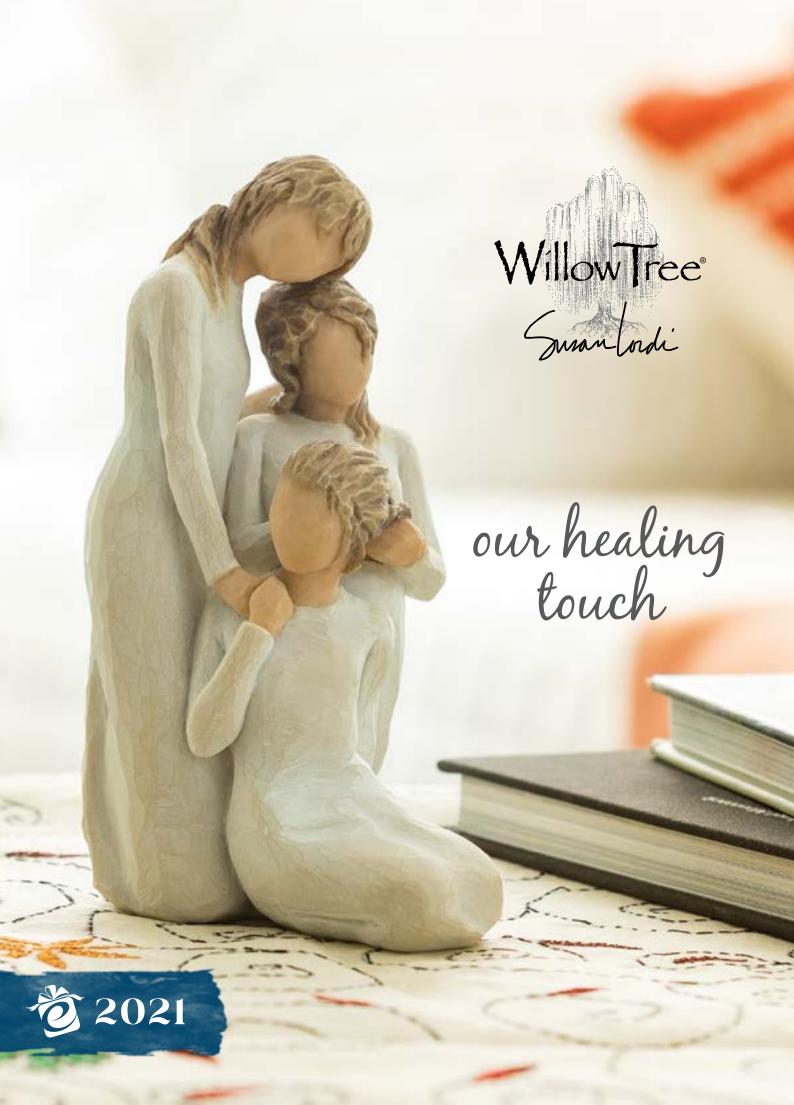

### STAYING connected...

2020 has been a year filled with sorrow and fear and a longing to be close to those we love, especially since we needed to stay apart. My family was very far away and it was often difficult to think positively when I had no control over the circumstances around me. I had already started to sculpt the piece that became **Our healing touch** because I wanted to do another three-sister figure. I used their hair as a way to portray the comforting sensation of touch. This touch became more important, and so missed, when it wasn't available to me in the spring — I couldn't see my mother, my children or my grandchildren. I realized how healing touch can be.

'I'm the fourth generation of three sisters. I remember hearing the stories of how my great-grandmother and her sisters, young Italian immigrants, would dress each other's hair each morning — brushing, braiding, pinning it up — before they started their day working in a factory sewing pockets on men's workpants. As I grew up, I watched my mom and her sisters care for each other in close, affectionate ways. And with my own two sisters... we often find ourselves curled up on a couch, arms, legs overlapping, where just being together is the activity. It's a comfort level achieved by quietly talking, laughing, playing with each other's hair, being close to each other.

'It's the comfort you feel when you're surrounded by those you trust and love — like with your sisters, or a mother and daughters, or very close cousins, or even best friends — the ones you can literally 'let your hair down' with. You don't have to fill the spaces or explain yourself. You can just be together, and that, in and of itself, is healing.

'Our healing touch is all about the hair. Hair is a symbol of our identity — who we are, how we see ourselves. Our hair differentiates us, but also connects us. Isn't the first way we 'date' a photograph by the hairstyle? Hair is tactile, sensuous, and the touching and stroking of it can be comforting and healing. These women are connecting with each other in a quiet moment, attuned to each other, in harmony.'