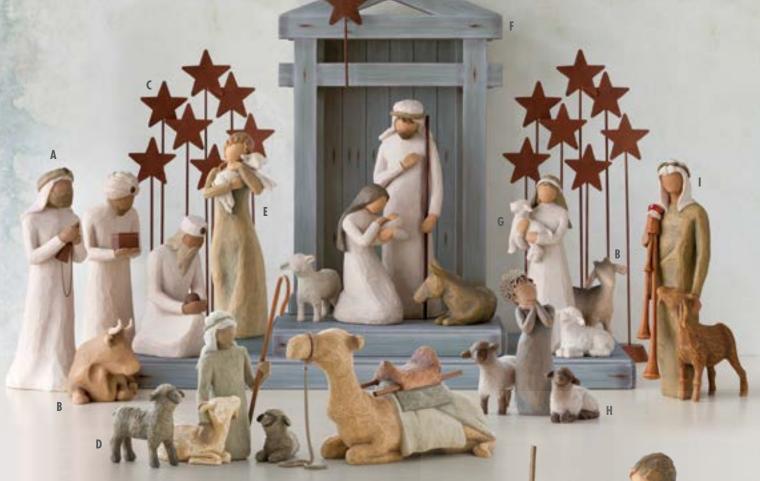

INTRODUCED IN 2000. THE CLASSIC NATIVITY CONTINUES TO BE

## the best-selling Willow Tree product

#### A. 26027 The Three Wisemen

They followed a star and found the Light of the World Maximum Height: 22.0cm

D. 26105 Shepherd & Stable Animals

Surrounding new life with love and warmth Height: 18.0cm 👚

G. 26005 Nativity

Behold the awe and wonder of the Christmas Story Maximum Height: 23.0cm B. 26180 Ox and Goat

Offering warmth and protection Heights: Ox 8.0cm Goat 9.5cm

E. 26104 Peace on Earth

An embrace of Peace Height: 21.0cm 👚

H. 26442 Little Shepherdess

Behold, a little love on earth Maximum Height: 13.5cm C. 26007 Metal Star Backdrop

Height: 34.0cm

F. 26106 Crèche

Height: 43.0cm Length: 51.0cm Depth: 29.0cm

I. 27183 Zampognaro (Shepherd with bagpipe)

A shepherd's gift... a joyous melody... proclaiming the news! Height: 23.0cm

The Holy Family is an intimate rendering of Mary, Joseph and baby Jesus, measuring just nineteen centimetres tall. The one-piece sculpture is ideal for those with limited display space.

26290 The Holy Family A child is born Height: 19.0cm \*