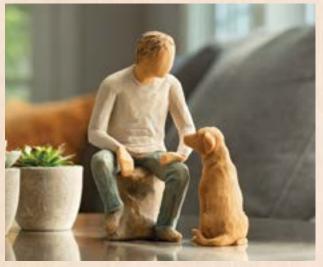

A puppy brings joy, exuberance and a bit of chaos into the household at first, then mellows over time to become a companion, a playmate, a confidante; always happy to see us, never tiring of our presence.

As a metaphor for friendship, a dog represents the trust and comfort of a good friend, and how this relationship grows in value through the years.

'When carving this figure, I was influenced by the postures of classical sculptures, where the line of the shoulders is in opposition to the hips, or 'contrapposto'. I wanted the gesture to involve her whole body — 360 degrees. So any way that the viewer turns the figure, there is movement and life and expression.

Suran

My Guy can stand alone as an iconic figure. He looks great positioned with a best friend too. Displaying products together can facilitate add-on sales of additional pieces such as pets or children figures.

Susan carved My Guy to be of a scale that will work with other family figures, in particular the seated children. His posture and downward gaze creates an engagement with other pieces, so that he becomes an integral part of Family Groupings.