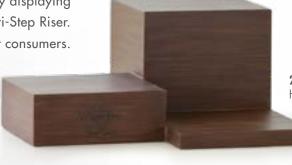

Maximise your shelf space by displaying Willow Tree pieces on Tri-Step Riser. These are also available to your consumers.

26693 Tri-Step Riser Height: 8.0cm 🖀

To clean, wipe only the bottom of base with lightly damp cloth. Paint is NOT waterproof — do not wash or submerge in water. Paint and resin are lead-free and tested for food safety.