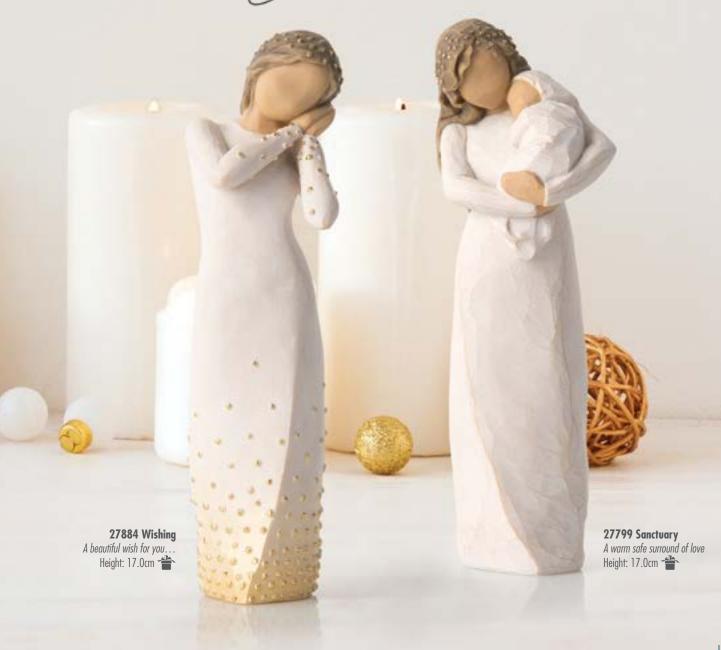

# Signature Collection

Wishing and Sanctuary are both in the Signature Collection of figures, inspired by the decorative arts and architecture from Susan's travels to cities such as Prague and Vienna. The custom-designed Signature Collection Box includes an enclosure card for gift-giving.

'I embellished the surfaces with gold dots—symbolising light, or energy, hope, inner strength... gold connotes preciousness and enduring value, and I wanted this to be a special collection.'