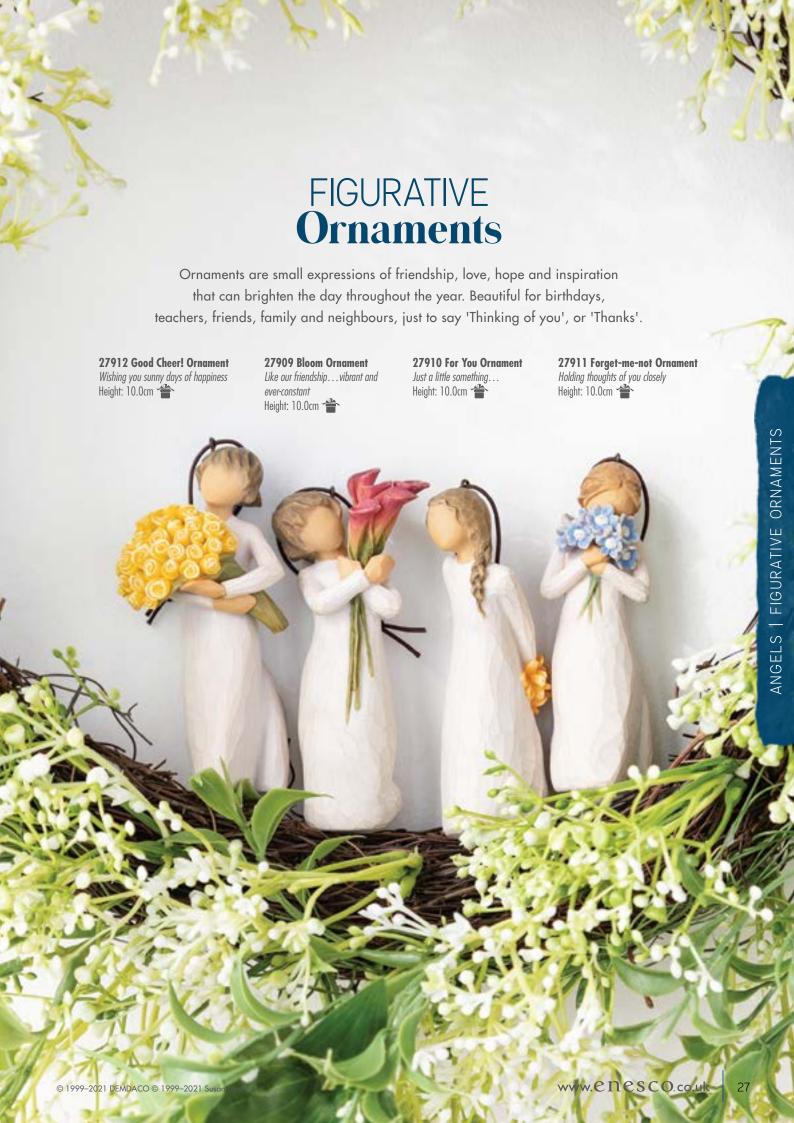

## HOSPITALITY / Appreciation

**26245 Irish Charm**May luck and laughter light your days!
Height: 13.5cm

27267 Thank You So appreciative of all you do! Height: 14.0cm

27672 For You

Just a little something...

Height: 13.5cm

27462 Good Cheer! Wishing you sunny days of happiness
Height: 14.0cm

27250 Warm Embrace Surrounded by the warmth of family and friends Height: 14.0cm

**26155 Friendship** *Friendship is the sweetest gift!* Height: 13.5cm

A gathering of beautiful wishes for you — love, health, happiness Height: 13.0cm

27242 Simple Joys You're simply a joy in my life Height: 15.0cm

26130 Happiness FREE to sing, laugh, dance... create! Height: 14.0cm

26233 Surrounded by Love Abundant love surrounds you Height: 13.0cm 👚

27913 Love you Just a little reminder... Height: 13.0cm 👚

27440 Lots of Love Ever close to my heart Height: 14.0cm

Willow Tree angels speak in quiet ways to heal, comfort, protect and inspire.