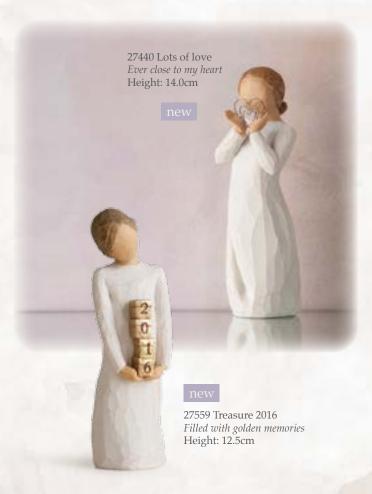

## dated ornament 27540 2016 Ornament A year to remember Height: 11.5cm 27547 Spirit of Giving Ornament Generosity is your shining gift Height: 10.0cm

Since 2006, the Willow Tree® series of dated ornaments have been favourite traditional holiday ornaments as well as ideal ways to celebrate achievements year round.