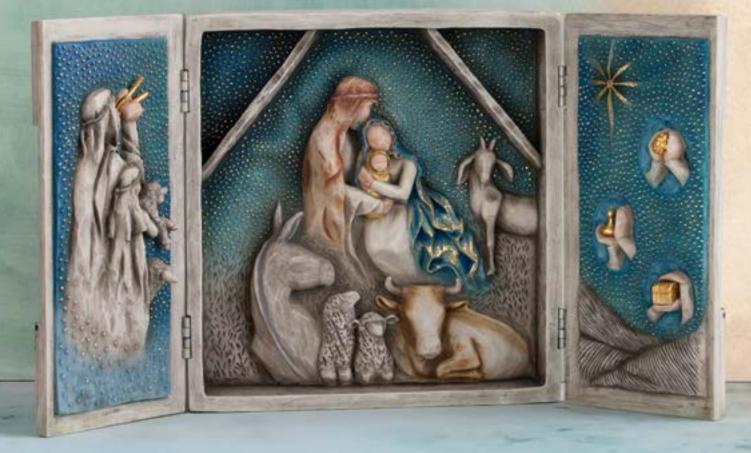

### Signature Collection

'Starry Night Nativity is a new format for me. I wanted to portray the traditional narrative in a new way; tell a story and engage the viewer in a small space. All the figures fit into an 8" box that opens up as a triptych and reveals a starry night encircling an intimate scene.

I wanted this to be a special piece, that would be kept for a long time, or possibly handed down within families.'

Jum of i

27370 Starry Night Nativity
...and heaven and nature sing
Height: 21.5cm

Starry Night Nativity comes packaged in a custom-designed Signature Collection protective keepsake box. The piece can hang on a wall or sit on a table.