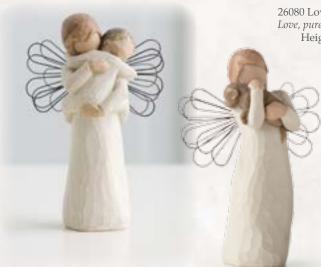

#### angels love/caring/friendship

Willow Tree angels speak in quiet ways to heal, comfort, protect and inspire.

26080 Loving Angel Love, pure and simple Height: 13.5cm

26182 With Love You are loved Height: 13.5cm