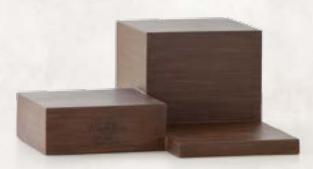

#### displayers

The Reliquary has adjustable shelving to fit most Willow Tree® figurines and angels, and can also hang on a wall. This allows customers the flexibility to use pieces they already own, or to design groupings that complement their family relationships.

26693 Tri-Step Riser Height: 8.0cm

Height: 32.5cm

Head Office Customer Service & Distribution Centre Brunthill Road, Kingstown, Carlisle, Cumbria, England, CA3 0EN Tel: 01228 404022 Fax: 01228 404041 email: uksales@enesco.co.uk