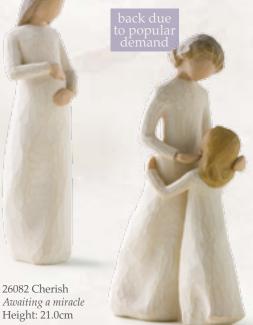

#### figures relationships

'Willow Tree is not necessarily a likeness, it's a way of conveying emotion... a reminder of someone we want to keep close, or a memory that we want to touch, or see. I hope that people can recognize subtle expressions or gestures of those they love, and from that, be able to select pieces that are uniquely meaningful for them.

Family Groupings are most engaging when the pieces appear to be interacting, turned toward one another, touching, like families do. It's the little things that we pick up on, the small gestures that are unique to each person. That's what we see in those we love.'