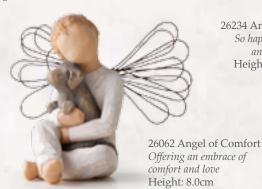

Angel Love, pure and simple Height: 13.5cm



26182 With Love You are loved Height: 13.5cm

26084 Angel's Embrace Hold close that which we hold dear Height: 14.0cm

26011 Angel of Friendship For those who share the spirit of friendship Height: 13.0cm



26110 Sign for Love I love you Height: 12.5cm



26109 With affection I love our friendship! Height: 13.0cm



26131 Thinking of You Keeping you close in my thoughts Height: 13.5cm



27344 Sweetheart You have a sweet heart! Height: 14.0cm



26219 Angel of Freedom Allowing dreams to soar

Height: 12.5cm

26144 Angel of the Kitchen Warm comfort between friends Height: 13.5cm



26249 Sunshine
Friendship brings the sun...
and flowers bloom!
Height: 13.0cm



26034 Guardian Angel May you always have an Angel to watch over you Height: 13.0cm



26234 Angel Love So happy to love and be loved Height: 12.5cm

26108 Celebrate



#### appreciation/inspiration/healing/remembrance



26235 Angel of Hope Each day, hope anew Height: 13.0cm



26123 Good Health An abundance of health and happiness Height: 13.5cm



26020 Angel of Healing For those who give comfort with caring and tenderness Height: 13.0cm



26012 Angel of Prayer For those who believe in the power of prayer Height: 10.5cm





26079 Angel of Caring Always there, listening with a willing ear and an open heart Height: 9.5cm



Bringing a triumphant spirit,





26150 Bright Star

Reflecting a light from within Height: 13.5cm

#### cake toppers

Willow Tree Cake Toppers are a commemorative keepsake for weddings and anniversaries, or any celebratory event of enduring love. T