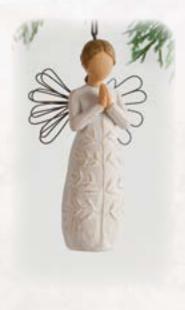

## dated ornament 27540 2016 Ornament A year to remember Height: 11.5cm 27547 Spirit of Giving Ornament Generosity is your shining gift Height: 10.0cm

Since 2006, the Willow Tree® series of dated ornaments have been favourite traditional holiday ornaments as well as ideal ways to celebrate achievements year round.