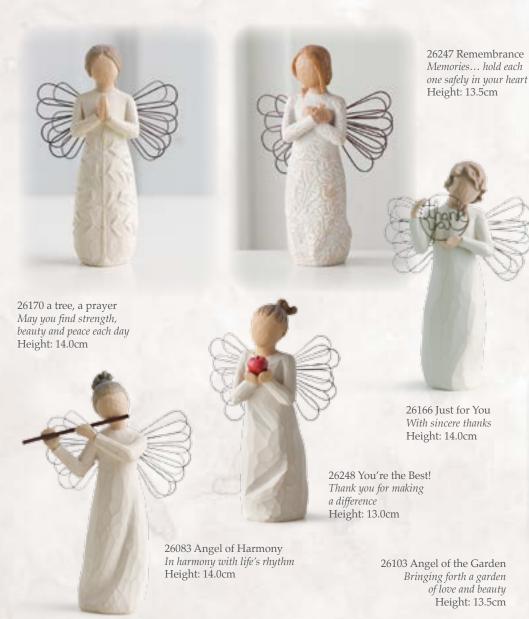

#### angels love/caring/friendship

Willow Tree angels speak in quiet ways to heal, comfort, protect and inspire.

26080 Loving Angel Love, pure and simple Height: 13.5cm

26182 With Love You are loved Height: 13.5cm

#### appreciation/inspiration/healing/remembrance

26235 Angel of Hope Each day, hope anew Height: 13.0cm

26123 Good Health An abundance of health and happiness Height: 13.5cm

26020 Angel of Healing For those who give comfort with caring and tenderness Height: 13.0cm

26012 Angel of Prayer For those who believe in the power of prayer Height: 10.5cm

26079 Angel of Caring Always there, listening with a willing ear and an open heart Height: 9.5cm

Bringing a triumphant spirit,

26150 Bright Star

Reflecting a light from within Height: 13.5cm

26191 a tree, a prayer Ornament May you find strength, beauty and peace each day Height: 10.0cm

26193 Just for You Ornament With sincere thanks Height: 10.0cm

27337 Friendship Ornament Friendship is the sweetest gift! Height: 10.0cm