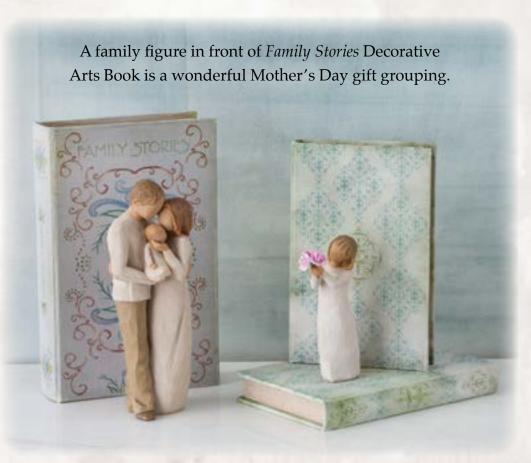

#### decorative arts faux books

Beautiful books have long been collected as decorative objects for the home. The design and typography of these finely crafted faux volumes is influenced by the early twentieth century golden age of book design. They serve as elegant backdrops and foundations of colour and texture for Willow Tree figures, in particular family groupings.

Sculptures can be positioned in groupings or alone, on top of a book, or standing in front of a book. The complementary colours and design of the books create a beautiful display.

Decorative Arts Books make wonderful gifts for Willow Tree enthusiasts as a way to show off and highlight special pieces.

> 27430 Family Stories Decorative Arts Book Height: 25.0cm, Length: 16.5cm, Depth: 5.0cm

27428 Antique Novella Decorative Arts Book Height: 20.5cm, Length: 12.5cm, Depth: 2.5cm