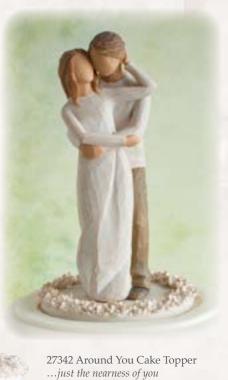

#### cake toppers

Willow Tree Cake Toppers are a commemorative keepsake for weddings and anniversaries, or any celebratory event of enduring love. The bases of carved flowers provide stability as well as beauty.