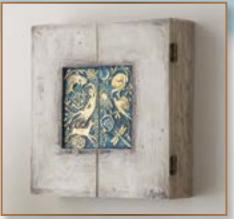

### Signature Collection

'Starry Night Nativity is a new format for me. I wanted to portray the traditional narrative in a new way; tell a story and engage the viewer in a small space. All the figures fit into an 8" box that opens up as a triptych and reveals a starry night encircling an intimate scene.

I wanted this to be a special piece, that would be kept for a long time, or possibly handed down within families.'

Jum of i

27370 Starry Night Nativity
...and heaven and nature sing
Height: 21.5cm

Starry Night Nativity comes packaged in a custom-designed Signature Collection protective keepsake box. The piece can hang on a wall or sit on a table.