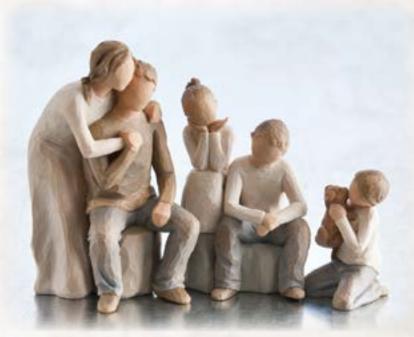

#### figures relationships

'Willow Tree is not necessarily a likeness, it's a way of conveying emotion... a reminder of someone we want to keep close, or a memory that we want to touch, or see. I hope that people can recognize subtle expressions or gestures of those they love, and from that, be able to select pieces that are uniquely meaningful for them.

Family Groupings are most engaging when the pieces appear to be interacting, turned toward one another, touching, like families do. It's the little things that we pick up on, the small gestures that are unique to each person. That's what we see in those we love.'