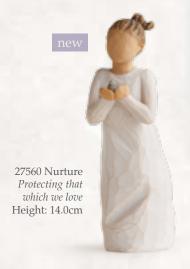

a life well lived. The carved icons reflect our connections to those we love. Our story is one we share with others, all woven together, as in a tapestry. When we lose someone special, our shared experiences and memories become

all the more precious to us.'







### Patience

#### Love is patient, love is kind

'Patience is about inner reflection, peace and calm. Her coloring is very soft, very quiet. I wanted the viewer to feel the weight of her leaning on her hands. To feel the passage of time – when everything stops – to be in the present.

It's a reminder to take a moment to breathe.'







27537 Patience Love is patient, love is kind Height: 18.0cm





#### friendship/caring



26023 Sisters by Heart Celebrating a treasured friendship of sharing and understanding Height: 13.0cm



26220 Truly Golden Your friendship is truly golden Height: 12.5cm



26130 Happiness FREE to sing, laugh, dance... create! Height: 14.0cm





27159 Bloom

26245 Irish Charm May luck and laughter light your days! Height: 13.5cm



27095 My sister, my friend Walk with me. And along the way, we'll share... everything Height: 20.0cm



26194 Free Spirit Dancing through life with laughter Height: 12.5cm



Height: 13.5cm



27242 Simple Joys You're simply a joy in my life Height: 15.0cm

#### friendship/hospitality/appreciation



#### angels love/caring/friendship

Willow Tree angels speak in quiet ways to heal, comfort, protect and inspire.



26080 Loving Angel Love, pure and simple Height: 13.5cm



26182 With Love You are loved Height: 13.5cm

26084 Angel's Embrace Hold close that which