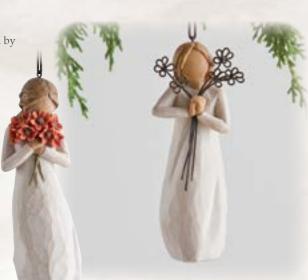

### figurative ornaments

27468 You're the Best Ornament Thank you for making a difference Height: 11.5cm

27276 Angel of Light Ornament *Shining a light of happiness* Height: 10.0cm

26044 Angel of Prayer Ornament For those who believe in the power of prayer Height: 8.5cm

26090 Loving Angel Ornament Love, pure and simple Height: 11.5cm

27275 Angel of Hope Ornament Each day, hope anew Height: 11.0cm

26157 Thinking of You Ornament Keeping you close in my thoughts Height: 10.5cm

26191 a tree, a prayer Ornament May you find strength, beauty and peace each day Height: 10.0cm

26193 Just for You Ornament With sincere thanks Height: 10.0cm

27337 Friendship Ornament Friendship is the sweetest gift! Height: 10.0cm