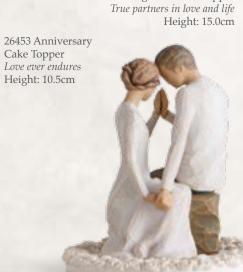

#### cake toppers

Willow Tree Cake Toppers are a commemorative keepsake for weddings and anniversaries, or any celebratory event of enduring love. The bases of carved flowers provide stability as well as beauty.

27162 Together Cake Topper

Height: 13.5cm