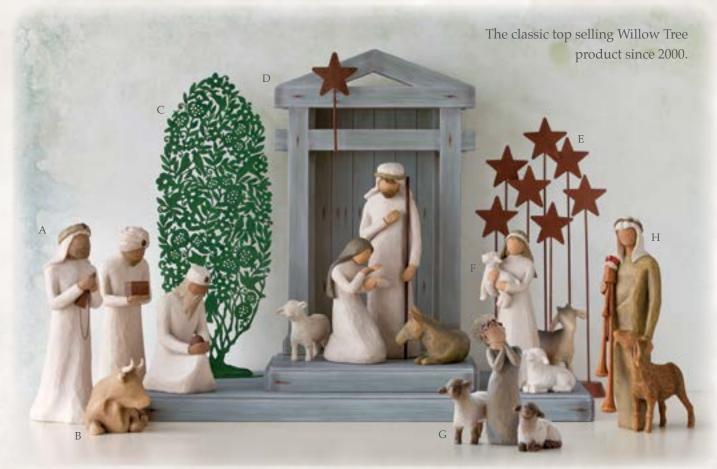

#### nativities

The Holy Family is an intimate rendering of Mary, Joseph and baby Jesus, measuring just nineteen centimetres tall. The one-piece sculpture is ideal for those with limited display space.

classic nativity is a

26290 The Holy Family A child is born Height: 19.0cm

A. 26027 The Three Wisemen They followed a star and found the Light of the World Maximum Height: 22.0cm

F. 26005 Nativity Behold the awe and wonder of the Christmas Story Maximum Height: 23.0cm

B. 26180 Ox and Goat Offering warmth and protection Heights: Ox 8.0cm Goat 9.5cm

G. 26442 Little Shepherdess Behold, a little love on earth Maximum Height: 13.5cm

C. 27271 Tree Silhouette a presence of life and light Height: 36.0cm

D. 26106 Crèche Height: 43.0cm Length: 51.0cm Depth: 29.0cm

E. 26007 Metal Star Backdrop Height: 34.0cm

H. 27183 Zampognaro (Shepherd with bagpipe) A shepherd's gift... a joyous melody... proclaiming the news! Height: 23.0cm