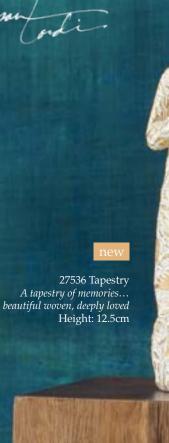

# Tapestry

A tapestry of memories... beautiful woven, deeply loved

'This piece is very much about healing. Her gesture is protective. While carving the relief pattern on her dress, I just kept carving... I wanted to push the message further, so I kept going, surrounding her with nature and everyday objects – metaphorical of a life well lived. The carved icons reflect our connections to those we love. Our story is one we share with others, all woven together, as in a tapestry. When we lose someone special, our shared experiences and memories become

all the more precious to us.'