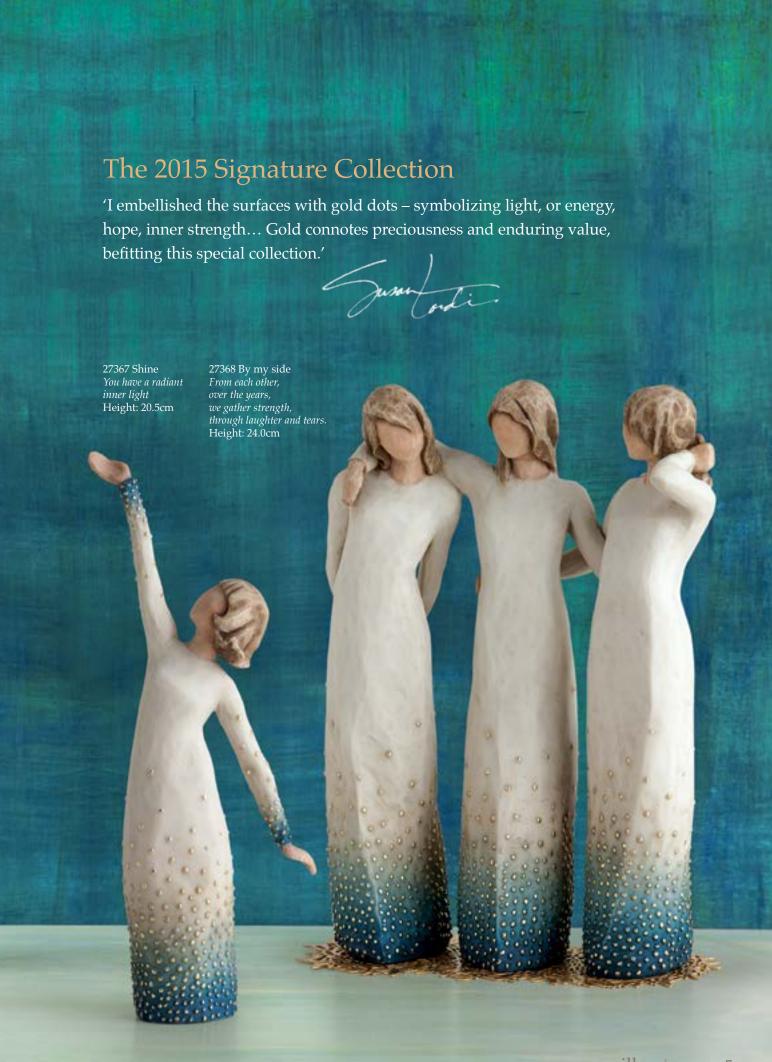

Just of i.

A. 26184 Anniversary Love ever endures Height: 15.0cm B. 26227 Inquisitive Child ...nurtured by your loving care Height: 7.5cm

C. 26224 Spirited Child ...nurtured by your loving care Height: 7.5cm

E. 26226 Imaginative Child ...nurtured by your loving care Height: 6.0cm

D. 26223 Joyful Child ...nurtured by your loving care Height: 7.5cm

F. 26225 Thoughtful Child ...nurtured by your loving care Height: 7.5cm