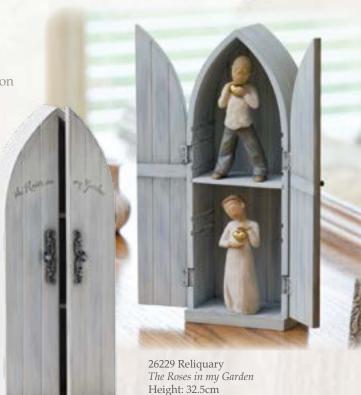

#### displayers

The Reliquary has adjustable shelving to fit most Willow Tree® figurines and angels, and can also hang on a wall. This allows customers the flexibility to use pieces they already own, or to design groupings that complement their family relationships.

26693 Tri-Step Riser Height: 8.0cm

Height: 32.5cm

Head Office Customer Service & Distribution Centre Brunthill Road, Kingstown, Carlisle, Cumbria, England, CA3 0EN Tel: 01228 404022 Fax: 01228 404041 email: uksales@enesco.co.uk