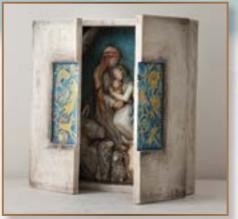

### Signature Collection

'Starry Night Nativity is a new format for me. I wanted to portray the traditional narrative in a new way; tell a story and engage the viewer in a small space. All the figures fit into an 8" box that opens up as a triptych and reveals a starry night encircling an intimate scene.

I wanted this to be a special piece, that would be kept for a long time, or possibly handed down within families.'

Jum of i

27370 Starry Night Nativity
...and heaven and nature sing
Height: 21.5cm

Starry Night Nativity comes packaged in a custom-designed Signature Collection protective keepsake box. The piece can hang on a wall or sit on a table.