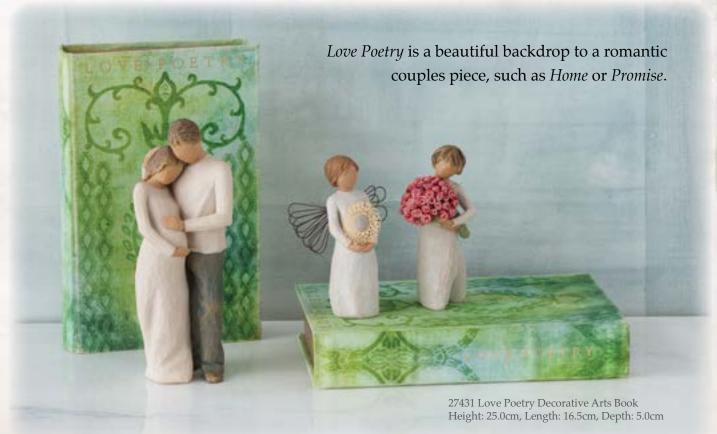

#### decorative arts faux books

Beautiful books have long been collected as decorative objects for the home. The design and typography of these finely crafted faux volumes is influenced by the early twentieth century golden age of book design. They serve as elegant backdrops and foundations of colour and texture for Willow Tree figures, in particular family groupings.

Sculptures can be positioned in groupings or alone, on top of a book, or standing in front of a book. The complementary colours and design of the books create a beautiful display.

Decorative Arts Books make wonderful gifts for Willow Tree enthusiasts as a way to show off and highlight special pieces.